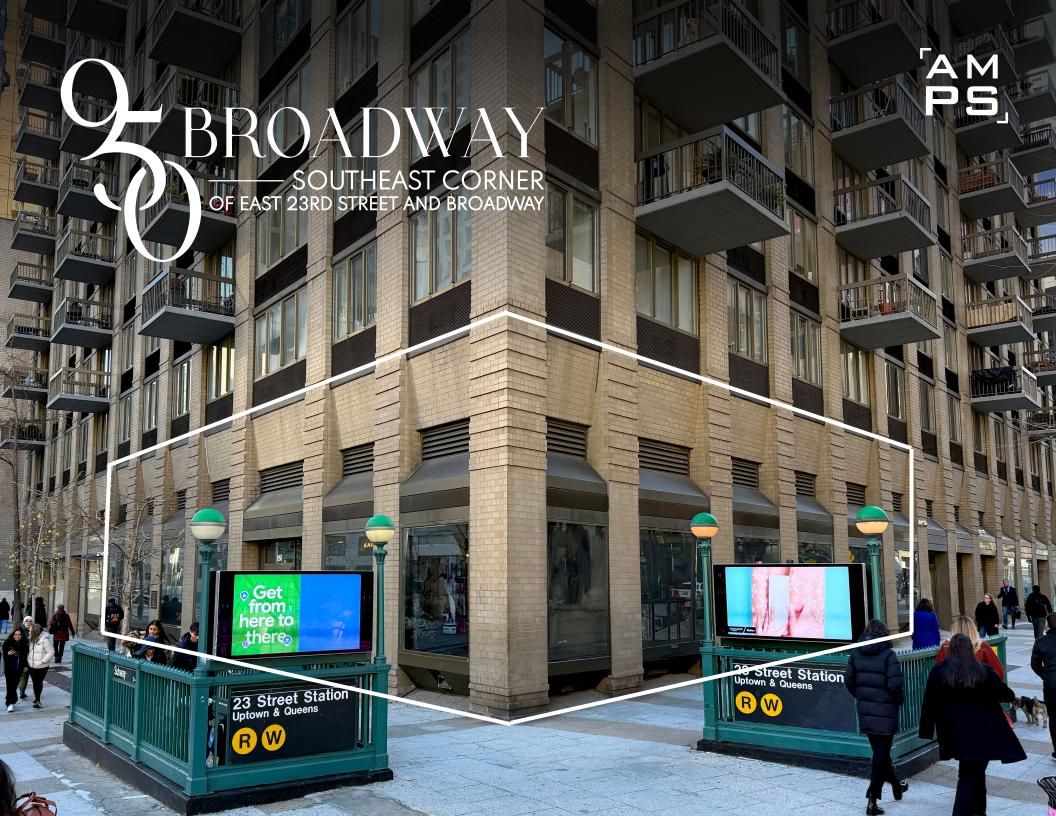

## Location

Southeast Corner of East 23rd Street & Broadway

**Size** 3,354 SF (GF)

Frontage

East 23rd Street 85' 8"
Broadway 68' 8"

Ceiling Height 19' 7"

Rent Upon Request

Formerly TD Bank
Possession Immediate

## Comments

- · Previously TD Bank branch
- · Directly facing Madison Square Park
- · Next to the entrance of the 23rd Street **R W** Subway Station
- · Located one block away from both the **6** Subway at 23rd & Park Avenue S. and the **FATH** & **F M** Subway at 23rd Street & Sixth Avenue stations