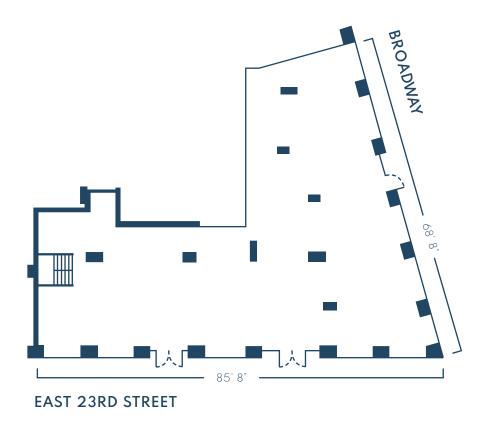

## Location

Southeast Corner of East 23rd Street & Broadway

**Size** 3,354 SF (GF)

Frontage

East 23rd Street 85' 8"
Broadway 68' 8"

Ceiling Height 19' 7"

Rent Upon Request

Formerly TD Bank
Possession Immediate