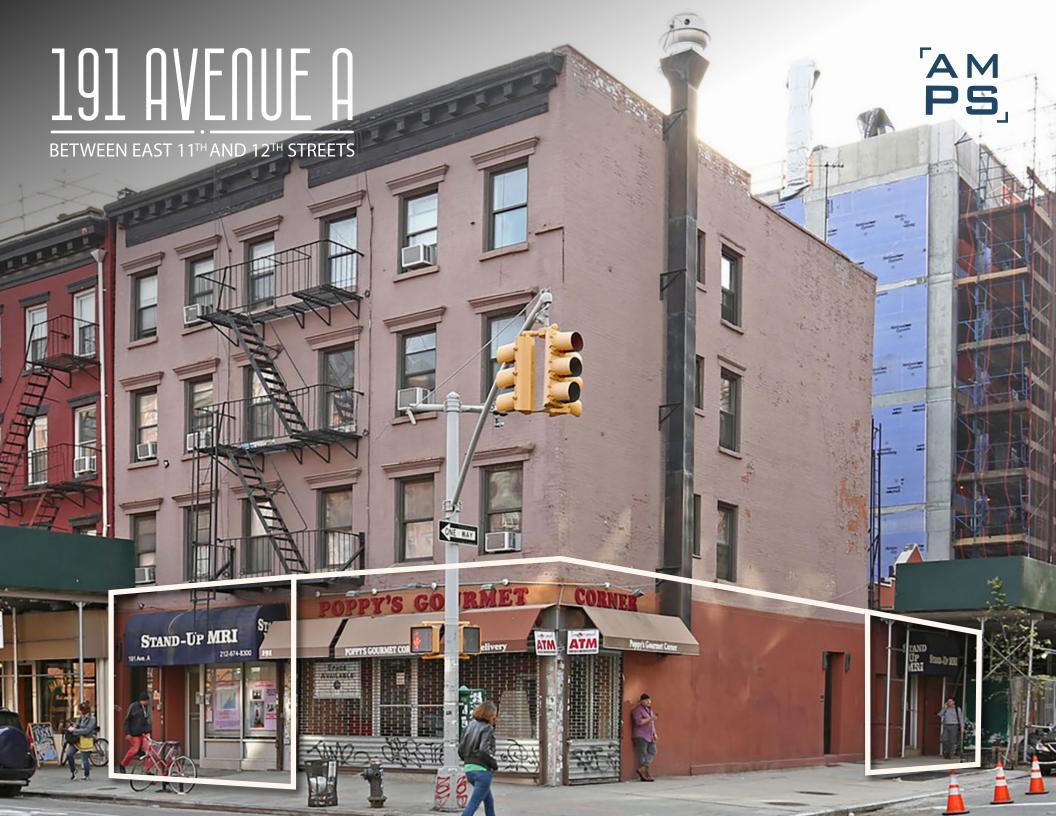

# 191 AVENUE A

#### Location

Prime East Village Corner

Area **Ceiling Heights** 

Ground: 1,700 SF Basement: 800 SF Ground: 10'

**Possession** Rent Witheld Arranged

#### Comments

- Unique opportunity with store fronts on the Avenue and Side Street
- Contiguous basement
- All uses considered

## 191 AVENUE A

AM PS

BETWEEN EAST 11TH AND 12TH STREETS