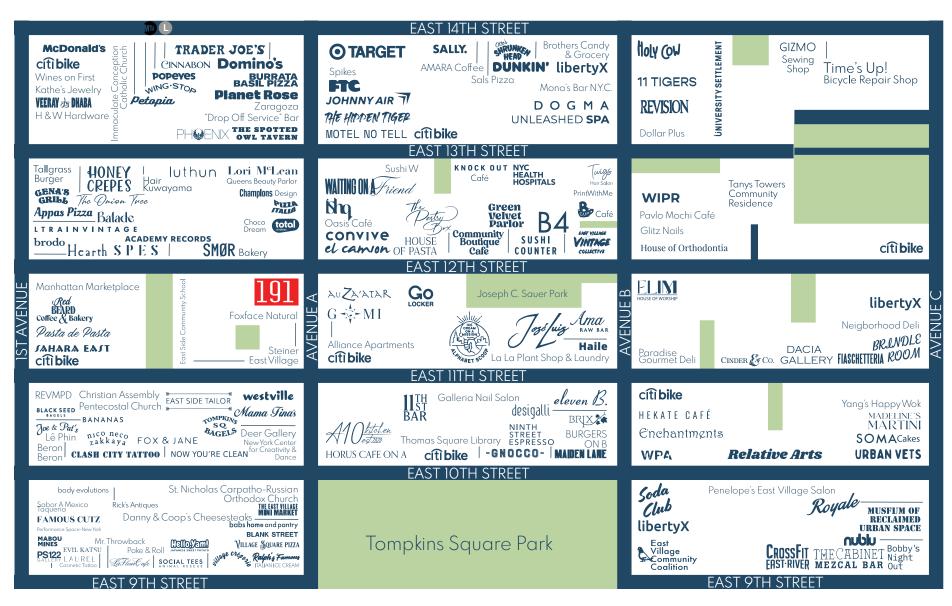

#### **Neighbors**

VILLAGE SQUARE **STARBUCKS** PIZZA

**BLANK STREET O TARGET** 

Ralph's Famous

7<sup>™</sup>STREET BURGER

Kitchen

木hursday TRADER JOE'S

westville

FOX & JANE

**SUPERIORITY** BURGER

EAST 12 STREET