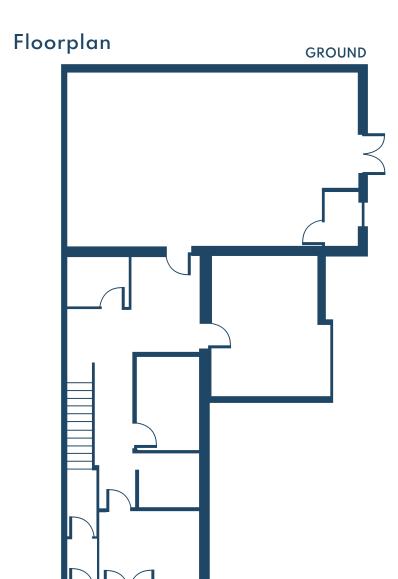

#### Location

Prime East Village Corner

Area **Ceiling Heights** 

Ground: 1,700 SF Basement: 800 SF Ground: 10'

**Possession** Rent Witheld Arranged

#### Comments

- Unique opportunity with store fronts on the Avenue and Side Street
- Contiguous basement
- All uses considered