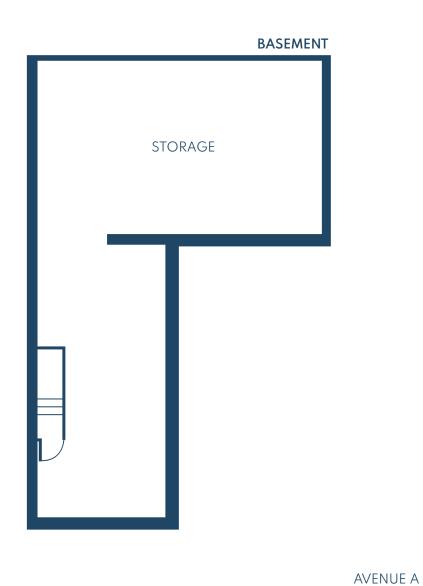

#### Location

Prime East Village Corner

Area **Ceiling Heights** 

Ground: 1,700 SF Basement: 800 SF Ground: 10'

**Possession** Rent Witheld Arranged

#### Comments

- Unique opportunity with store fronts on the Avenue and Side Street
- Contiguous basement
- All uses considered