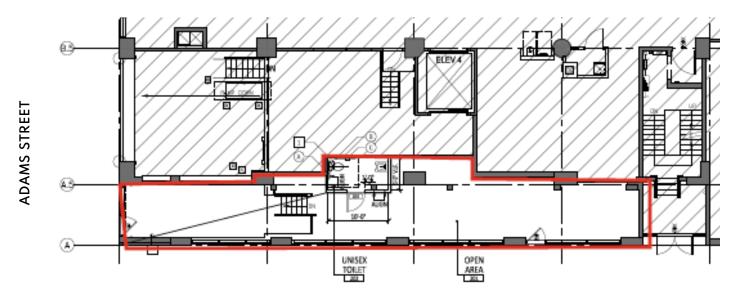

| Location                         |                              | Comments                                                                   |
|----------------------------------|------------------------------|----------------------------------------------------------------------------|
| Corner of Sands and Adams Street |                              | <ul> <li>Garage door storefront</li> </ul>                                 |
| Size                             | 1,000 SF Ground Floor<br>86' | <ul> <li>At the base of Etsy's Headquarters</li> </ul>                     |
| Frontage                         |                              | <ul> <li>Outdoor seating available</li> <li>All uses considered</li> </ul> |
| Rent                             | Upon Request                 |                                                                            |
| Possession                       | 30 Days                      |                                                                            |