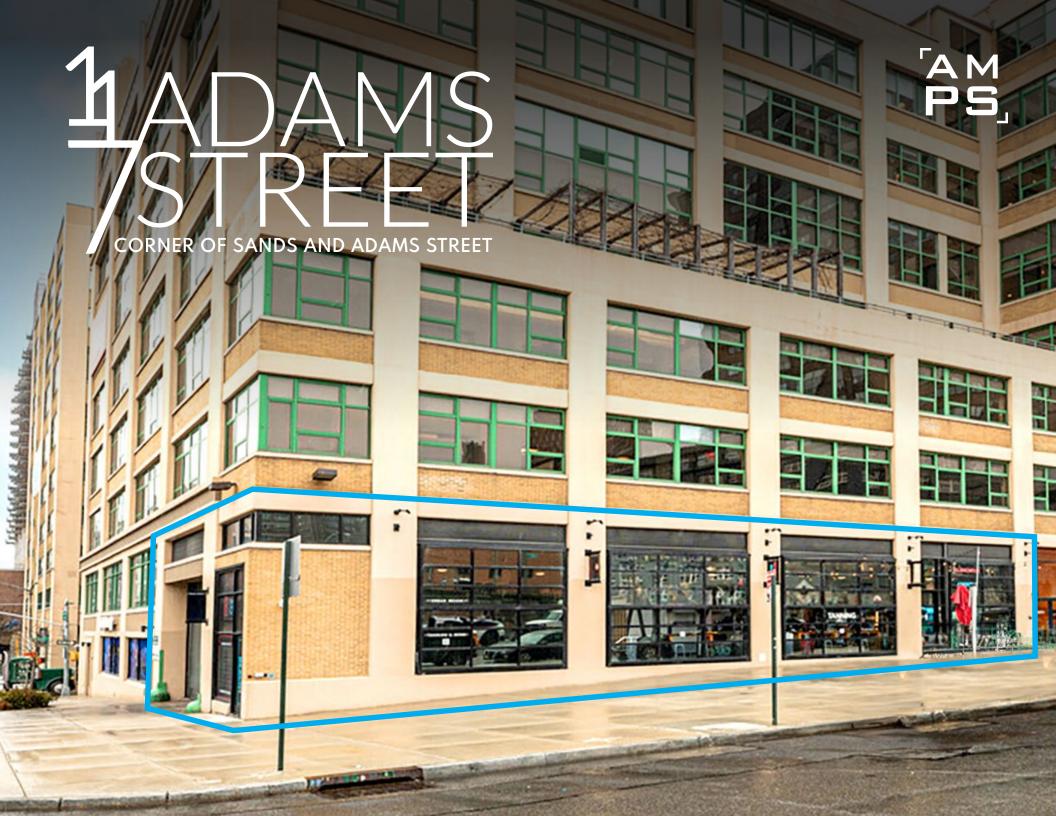

| Location                         |                              | Comments                                                                   |
|----------------------------------|------------------------------|----------------------------------------------------------------------------|
| Corner of Sands and Adams Street |                              | <ul> <li>Garage door storefront</li> </ul>                                 |
| Size                             | 1,000 SF Ground Floor<br>86' | <ul> <li>At the base of Etsy's Headquarters</li> </ul>                     |
| Frontage                         |                              | <ul> <li>Outdoor seating available</li> <li>All uses considered</li> </ul> |
| Rent                             | Upon Request                 |                                                                            |
| Possession                       | 30 Days                      |                                                                            |

CORNER OF SANDS AND ADAMS STREET

FAM PS