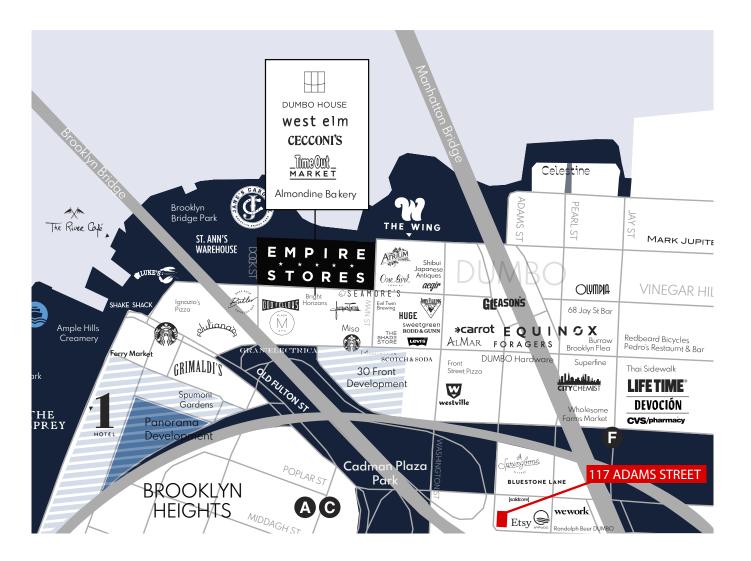

| Location                         |                              | Comments                                                                   |
|----------------------------------|------------------------------|----------------------------------------------------------------------------|
| Corner of Sands and Adams Street |                              | <ul> <li>Garage door storefront</li> </ul>                                 |
| Size                             | 1,000 SF Ground Floor<br>86' | <ul> <li>At the base of Etsy's Headquarters</li> </ul>                     |
| Frontage                         |                              | <ul> <li>Outdoor seating available</li> <li>All uses considered</li> </ul> |
| Rent                             | Upon Request                 |                                                                            |
| Possession                       | 30 Days                      |                                                                            |

CORNER OF SANDS AND ADAMS STREET

FAM PS