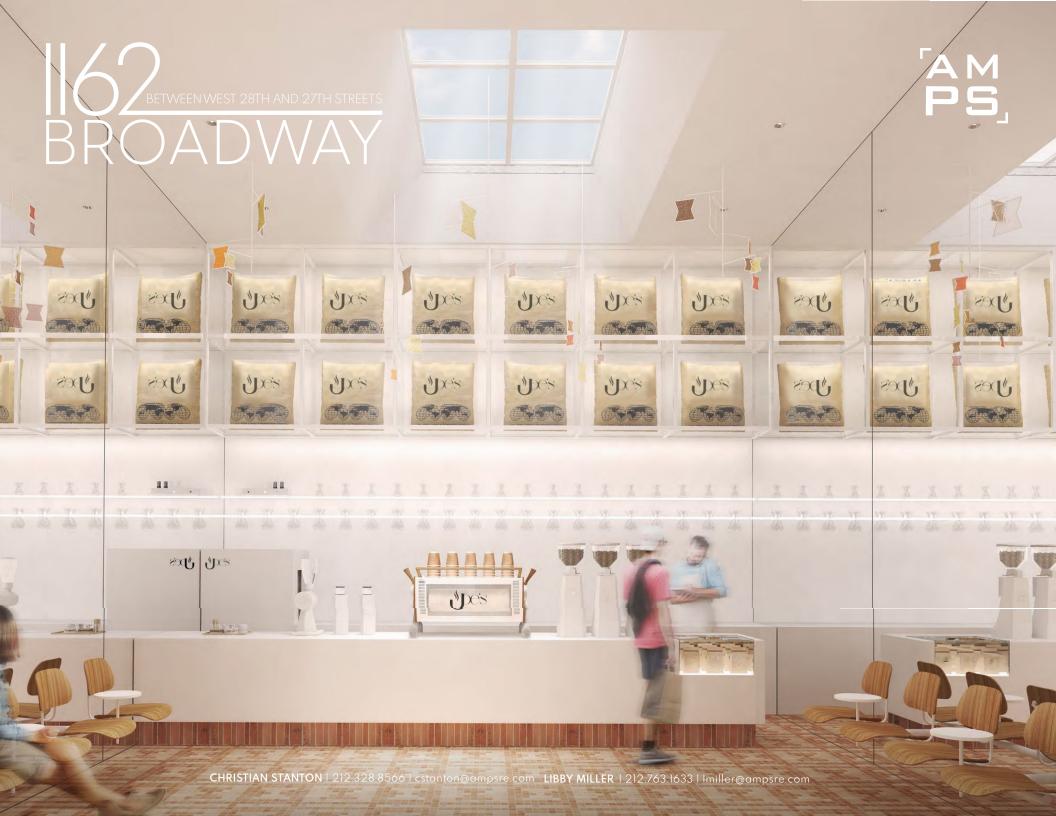

## Comments

- 900 SF café space at the base of a newly constructed boutique office building
- · Soaring cieling heights with skylight
- · Shared common space in the office lobby (800 SF of additional space)
- · Prime location in the heart of NoMad
- · Steps away from Madison Square Park
- · Soaring ceiling heights with skylight
- · Next to the Ritz Carlton, Virgin Hotel, The Ned, Ace Hotel, and The Fifth Avenue Hotel

## PLEASE CONTACT OUR EXCLUSIVE LEASING AGENTS:

CHRISTIAN STANTON 212.328.8566 cstanton@ampsre.com LIBBY MILLER 212.763.1633 Imiller@ampsre.com