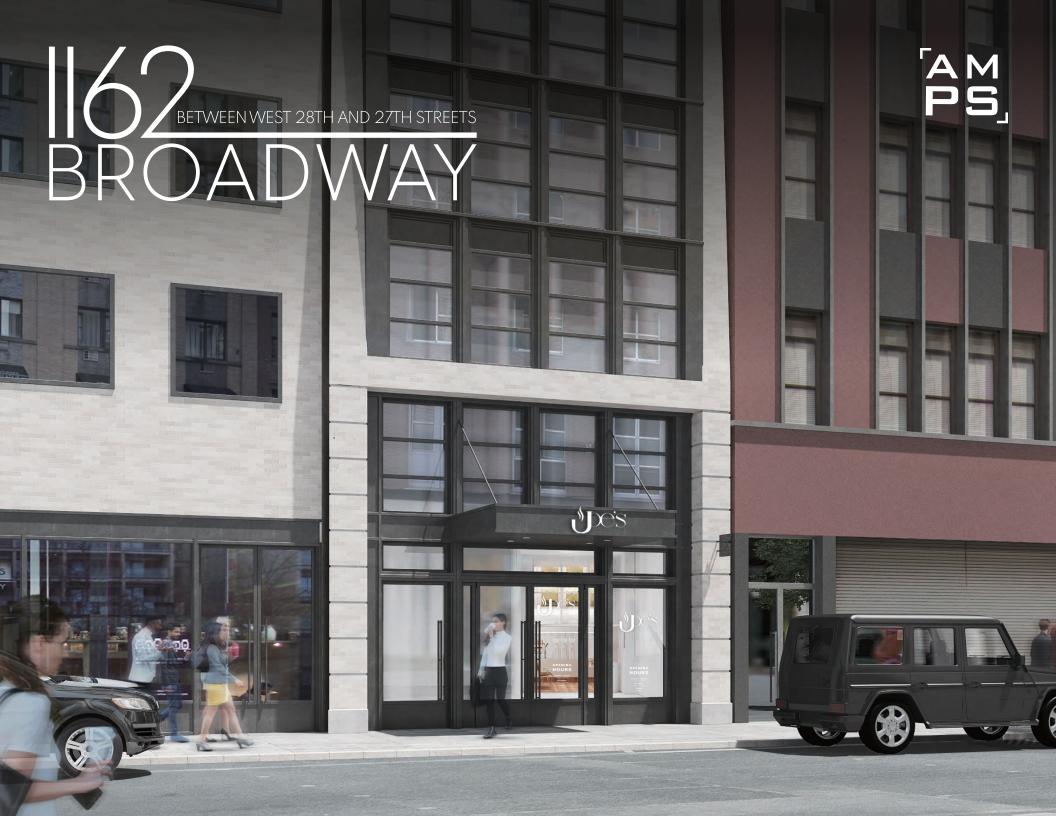

## Location

East side of Broadway between West 28th and 27th Streets

**Size** 900 SF (GF)

Ceiling Height 12' 1"

**Rent** Upon Request

Possession Immediate

## Comments

- 900 SF café space at the base of a newly constructed boutique office building
- · Soaring cieling heights with skylight
- · Shared common space in the office lobby (800 SF of additional space)
- · Prime location in the heart of NoMad
- · Steps away from Madison Square Park
- · Soaring ceiling heights with skylight
- · Next to the Ritz Carlton, Virgin Hotel, The Ned, Ace Hotel, and The Fifth Avenue Hotel