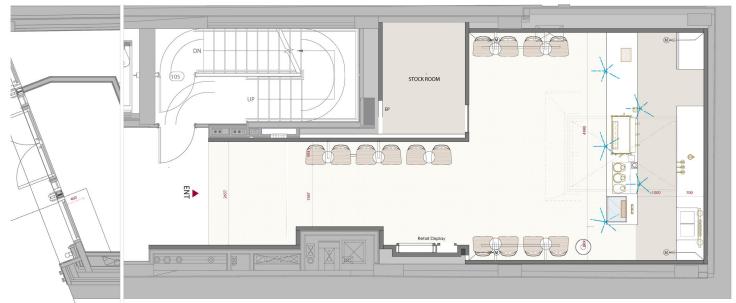

## Location

East side of Broadway between West 28th and 27th Streets

**Size** 900 SF (GF)

Ceiling Height 12' 1"

**Rent** Upon Request

Possession Immediate

## Comments

- 900 SF café space at the base of a newly constructed boutique office building
- · Soaring cieling heights with skylight
- · Shared common space in the office lobby (800 SF of additional space)
- · Prime location in the heart of NoMad
- · Steps away from Madison Square Park
- · Soaring ceiling heights with skylight
- · Next to the Ritz Carlton, Virgin Hotel, The Ned, Ace Hotel, and The Fifth Avenue Hotel