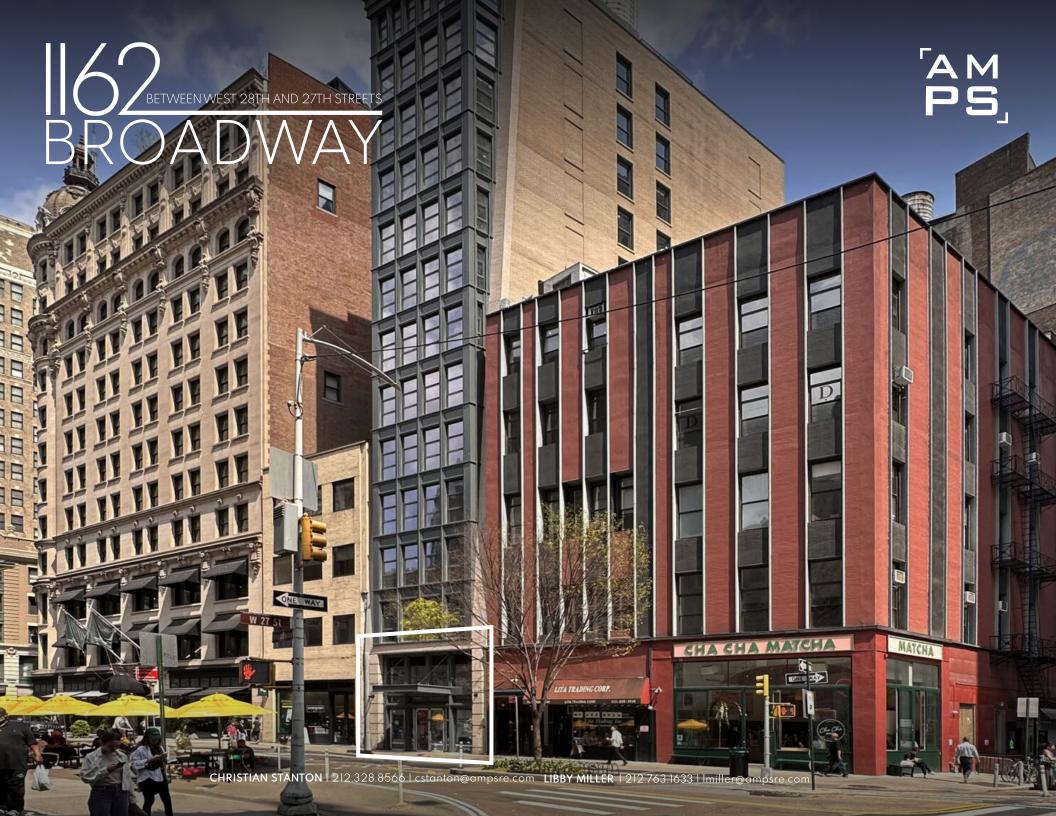

## Location

East side of Broadway between West 28th and 27th Streets

**Size** 900 SF (GF)

Ceiling Height 12' 1"

**Rent** Upon Request

Possession Immediate

## Comments

- 900 SF café space at the base of a newly constructed boutique office building
- · Soaring cieling heights with skylight
- · Shared common space in the office lobby (800 SF of additional space)
- · Prime location in the heart of NoMad
- · Steps away from Madison Square Park
- · Soaring ceiling heights with skylight
- · Next to the Ritz Carlton, Virgin Hotel, The Ned, Ace Hotel, and The Fifth Avenue Hotel

## BETWEEN WEST 28TH AND 27TH STREETS CHRISTIAN STANTON | 212.328.8566 | cstanton@ampsre.com LIBBY MILLER | 212.763.1633 | lmiller@ampsre.com

AM PS