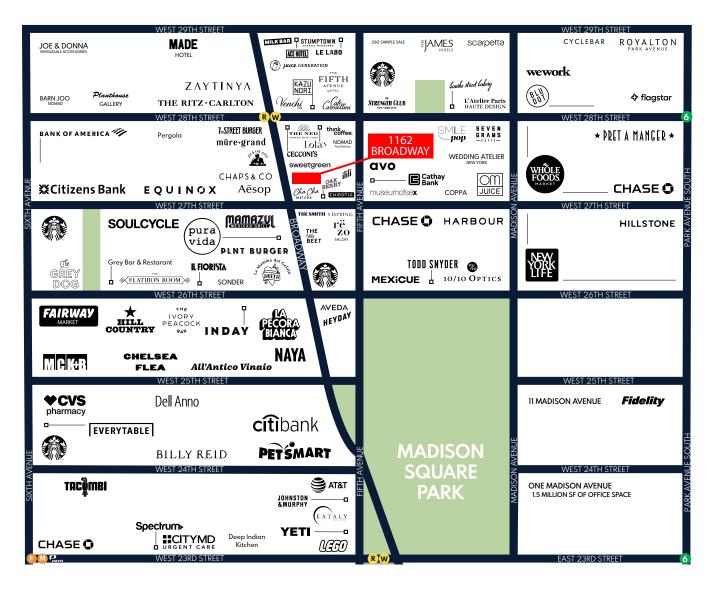

## Location

East side of Broadway between West 28th and 27th Streets

**Size** 900 SF (GF)

Ceiling Height 12' 1"

**Rent** Upon Request

Possession Immediate

## Comments

- 900 SF café space at the base of a newly constructed boutique office building
- · Soaring cieling heights with skylight
- · Shared common space in the office lobby (800 SF of additional space)
- · Prime location in the heart of NoMad
- · Steps away from Madison Square Park
- · Soaring ceiling heights with skylight
- · Next to the Ritz Carlton, Virgin Hotel, The Ned, Ace Hotel, and The Fifth Avenue Hotel