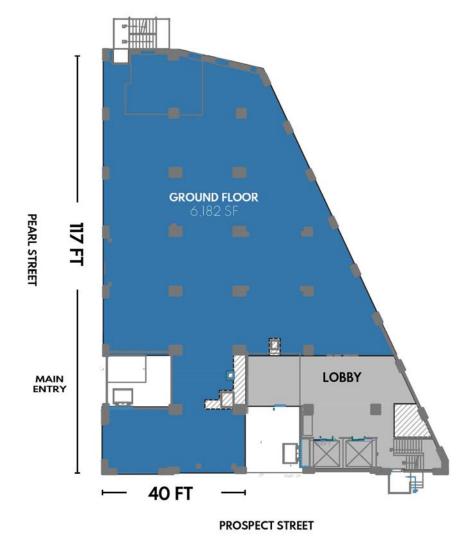

### 81 PROSPECT STREET

CORNER OF PEARL STREET

**LOCATION** 

**SIZE** 

Dumbo, Brooklyn

Ground Floor 6, 182 SF

**FRONTAGE** 

**POSSESSION** 

157' Wraparound

**Immediate** 