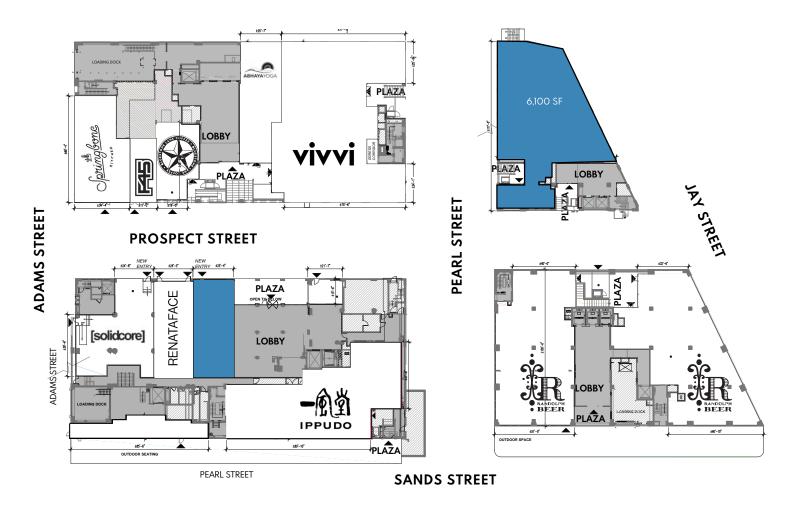

### 81 PROSPECT STREET

CORNER OF PEARL STREET

**LOCATION** 

**SIZE** 

Dumbo, Brooklyn

Ground Floor 6, 182 SF

**FRONTAGE** 

**POSSESSION** 

157' Wraparound

**Immediate** 

### **HIGHLIGHTS**

- Over 750,000 SF of office space within campus
- 85% Occupied
- TI Available
- All uses considered
- Steps from public transportation

**MAX SWERDLOFF** 

MSWERDLOFF@AMPSRE.COM | 212.328.8663