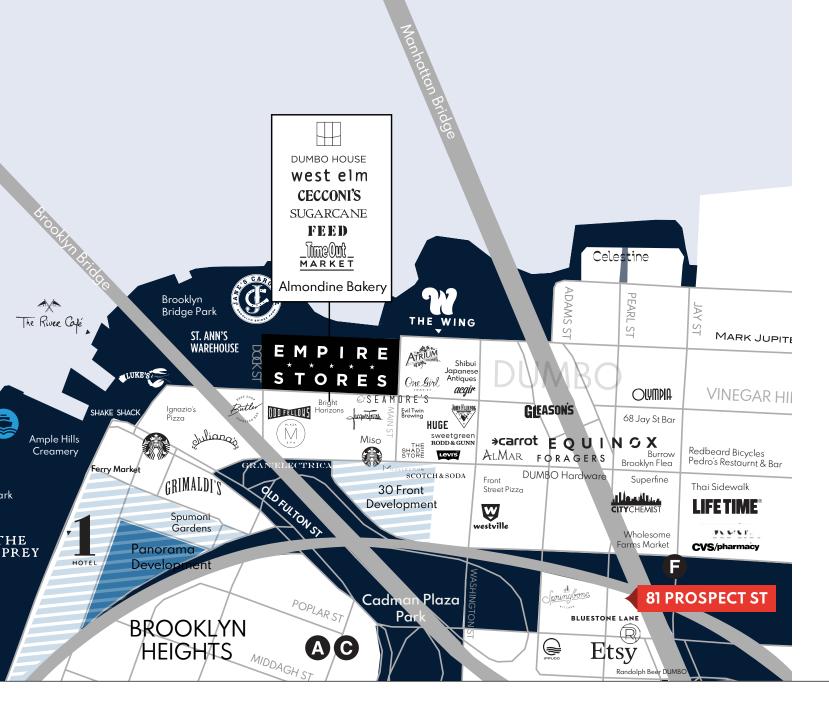

\$ 203,427

**AVERAGE HOUSEHOLD INCOME** 

\$3,332

MEDIAN RENT

40,620

PEOPLE PER SQUARE MILE

#### **BICYCLE**

22 MIN TO GRAND CENTRAL 23 MIN TO W'BURG

### **SUBWAY**

22 MIN TO GRAND CENTRAL 14 MIN TO W'BURG

### **BUS**

14 MIN TO FULTON STREET 8 MIN TO CADMAN

### **FERRY**

25 MIN TO 34TH STREET 10 MIN TO W'BURG

MAX SWERDLOFF

MSWERDLOFF@AMPSRE.COM | 212.328.8663

FRITZ KEMERLING

FKEMERLING@AMPSRE.COM | 212.461.5971

This information has been secured from sources we believe to be reliable, but we make no representations as to the accuracy of the information. References to square footage are approximate. Tenant must verify the information and bears all risk for any inaccuracies.