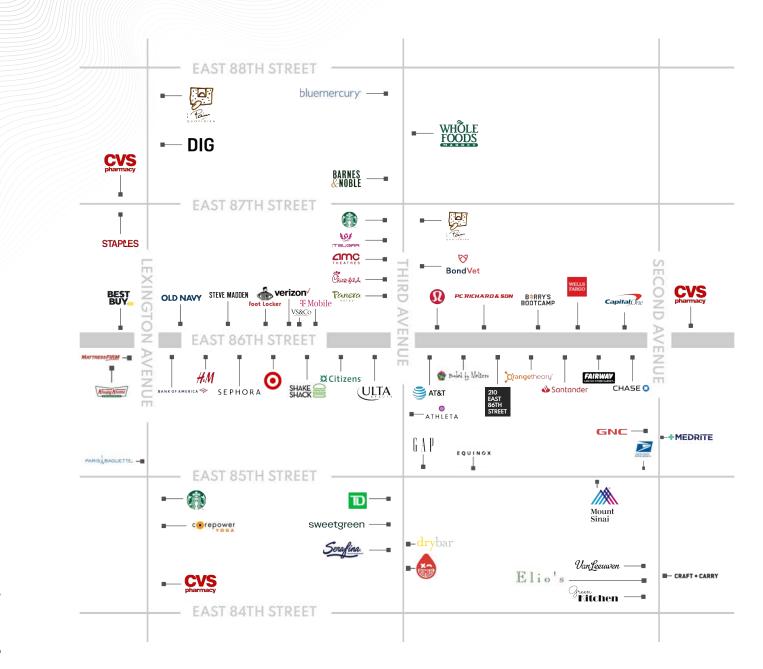

## NEIGHBORS

Fairway, PC Richards & Son, Lululemon, Ulta, Citizens Bank, Shake Shack, Sephora, Target, Equinox, AMC, Whole Foods Market, Sweetgreen, Barry's Bootcamp, H&M