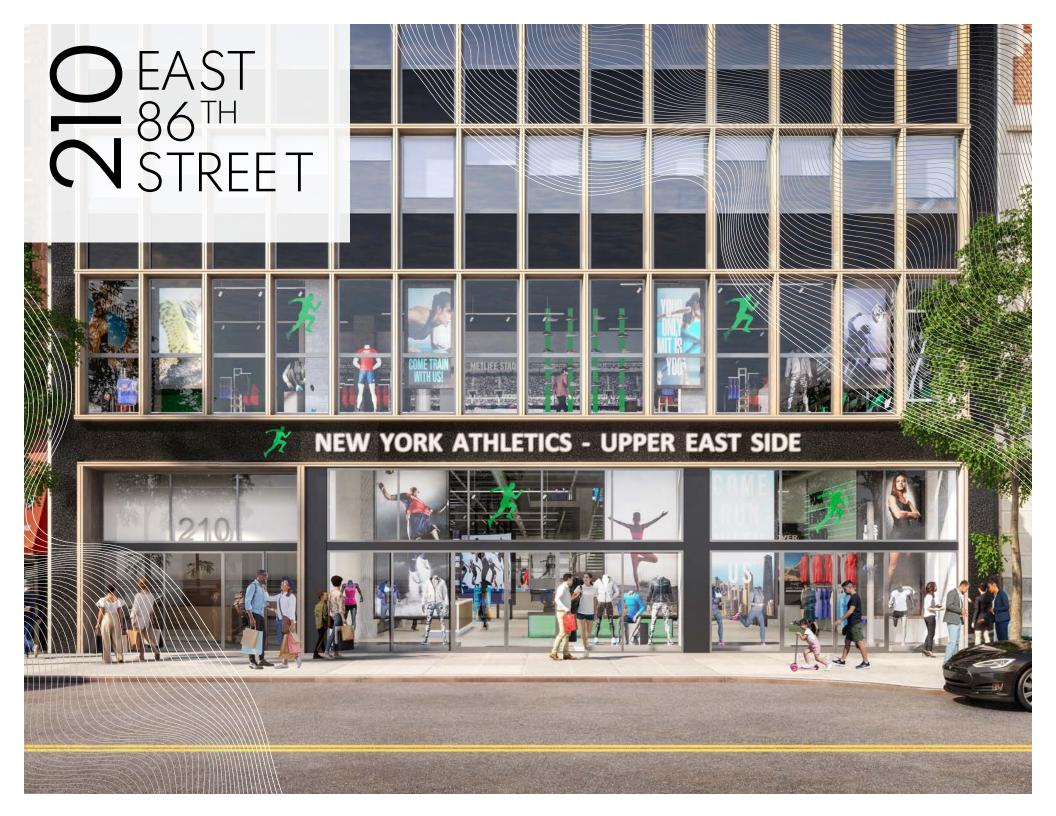

# UP TO 36,000 SQUARE FEET

#### SIZE

Third Floor: +/- 8,012 SF Second Floor: +/- 13,567 SF Ground Floor: +/- 14,500 SF

## HIGHLIGHTS

- Up to 60' of frontage on 86th Street
- Up to 75' of frontage for branding/signage on 2nd floor
- Over 20' ceilings on ground floor
- Block-thru building
- Additional floors can be made available