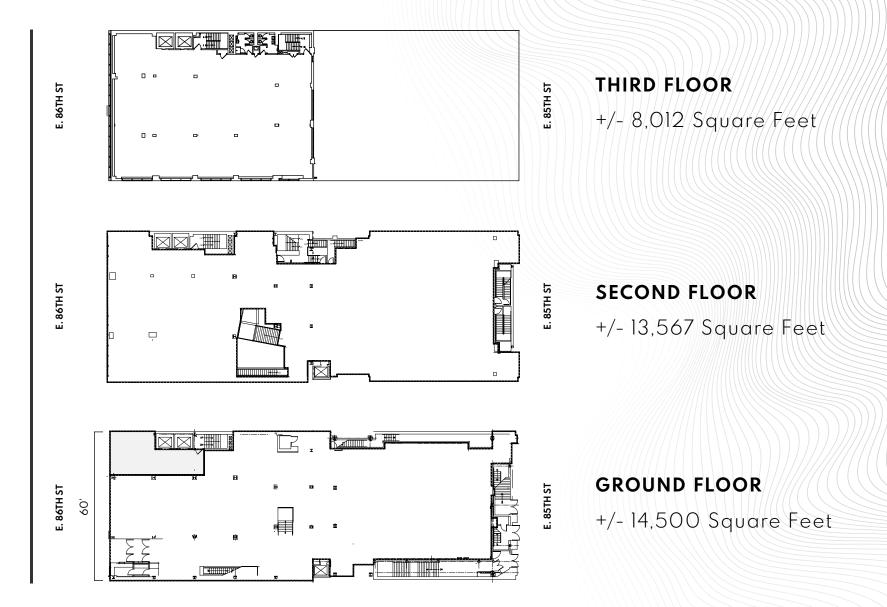

#### SIZE

Third Floor: +/- 8,012 SF Second Floor: +/- 13,567 SF Ground Floor: +/- 14,500 SF