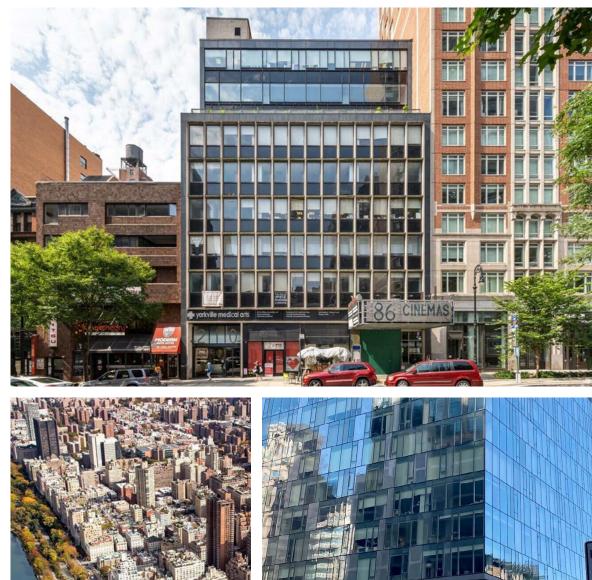

# Reast 86<sup>th</sup> Street

ORK ATHLET

Reast 86<sup>TH</sup> STREET

Reast 86<sup>th</sup> Street