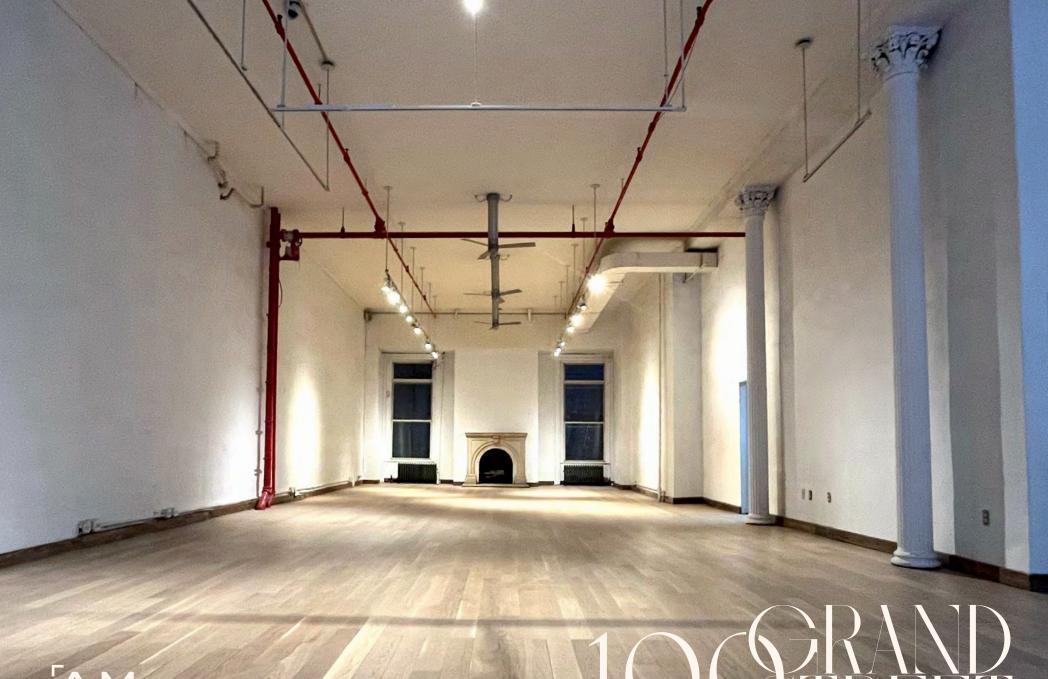

#### **Ceiling Heights**

Ground Level 18 FT Lower Level 10 FT

Term Rent

Long-Term Upon Request

Formerly Possession
Le Pain Quotidien Immediate

#### Comments and Updates

- · Building is now free of scaffolding
- Landlord has removed previous tenant LPQ's FF&E, and the space is in clean shell condition
- Landlord has made the space ADAcompliant through westerly entrance interior lift (the space can have a second central entrance as well)
- Landlord has received approval for change in use and will deliver the space with TCO for Use Group 6 (legal retail) on both Ground and Lower Levels.
- Gorgeous space with extraordinary ceiling height and classic SoHo character on both ground and usable lower levels
- Excellent frontage, visibility and flag signage
- Fantastic natural light through numerous windows in front of store and windows in the rear of each level