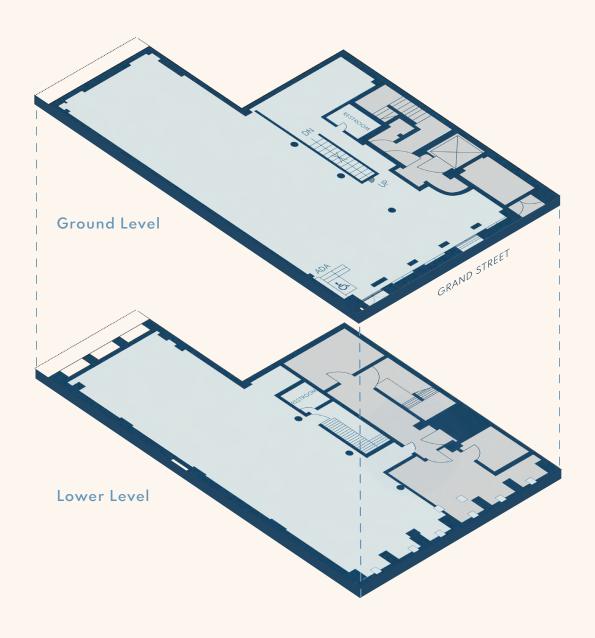

#### Size

Ground Level 2,850 SF Lower Level 2,000 SF Total 4,850 SF

Frontage 50 FT

#### **Ceiling Heights**

Ground Level 18 FT Lower Level 10 FT

Term Rent

Long-Term Upon Request

Formerly Possession
Le Pain Quotidien Immediate

#### Comments and Updates

- · Building is now free of scaffolding
- Landlord has removed previous tenant LPQ's FF&E, and the space is in clean shell condition
- Landlord has made the space ADAcompliant through westerly entrance interior lift (the space can have a second central entrance as well)
- Landlord has received approval for change in use and will deliver the space with TCO for Use Group 6 (legal retail) on both Ground and Lower Levels.
- Gorgeous space with extraordinary ceiling height and classic SoHo character on both ground and usable lower levels
- Excellent frontage, visibility and flag signage
- Fantastic natural light through numerous windows in front of store and windows in the rear of each level