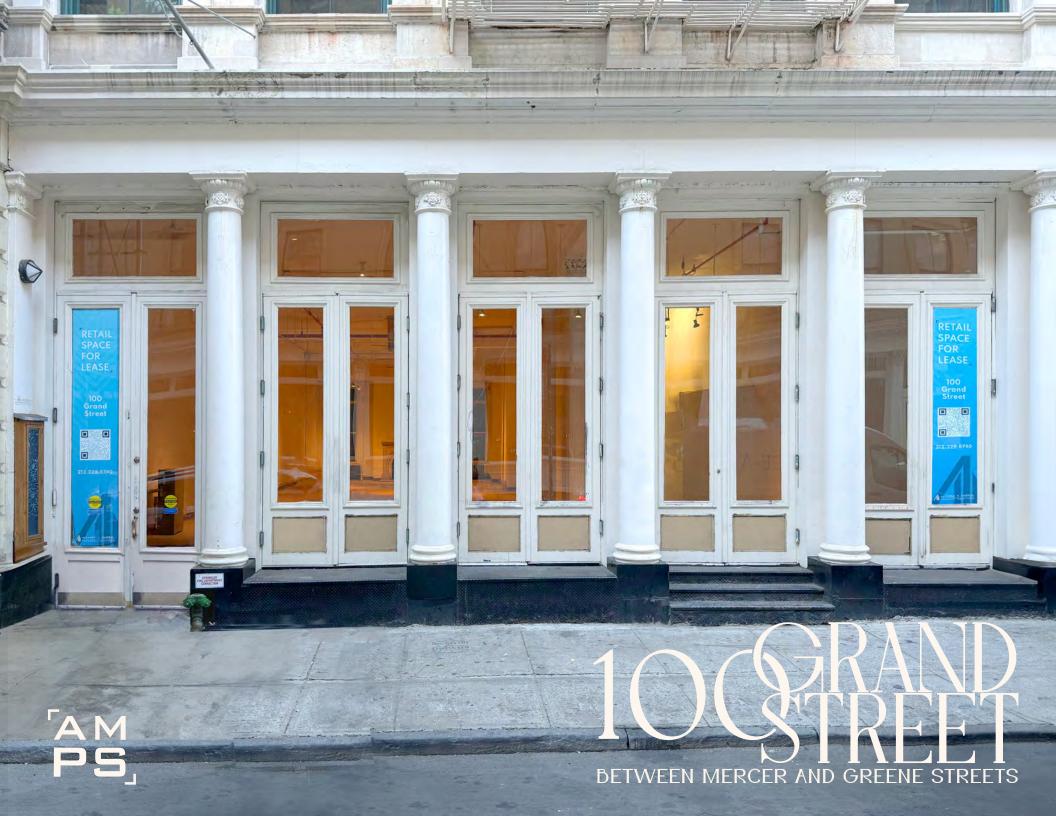

#### Location

Between Mercer and Greene Streets

#### Size

Ground Level 2,850 SF Lower Level 2,000 SF Total 4,850 SF

Frontage 50 FT

#### **Ceiling Heights**

Ground Level 18 FT Lower Level 10 FT

Term Rent

Long-Term Upon Request

Formerly Possession
Le Pain Quotidien Immediate

#### Comments and Updates

- · Building is now free of scaffolding
- Landlord has removed previous tenant LPQ's FF&E, and the space is in clean shell condition
- Landlord has made the space ADAcompliant through westerly entrance interior lift (the space can have a second central entrance as well)
- Landlord has received approval for change in use and will deliver the space with TCO for Use Group 6 (legal retail) on both Ground and Lower Levels.
- Gorgeous space with extraordinary ceiling height and classic SoHo character on both ground and usable lower levels
- Excellent frontage, visibility and flag signage
- Fantastic natural light through numerous windows in front of store and windows in the rear of each level