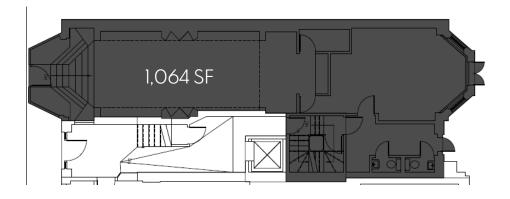

#### **FLOOR PLAN**

#### **LOCATION**

Newbury St. between Dartmouth St. and Clarendon St.

Unit 10 - Walk Down 1.064 SF