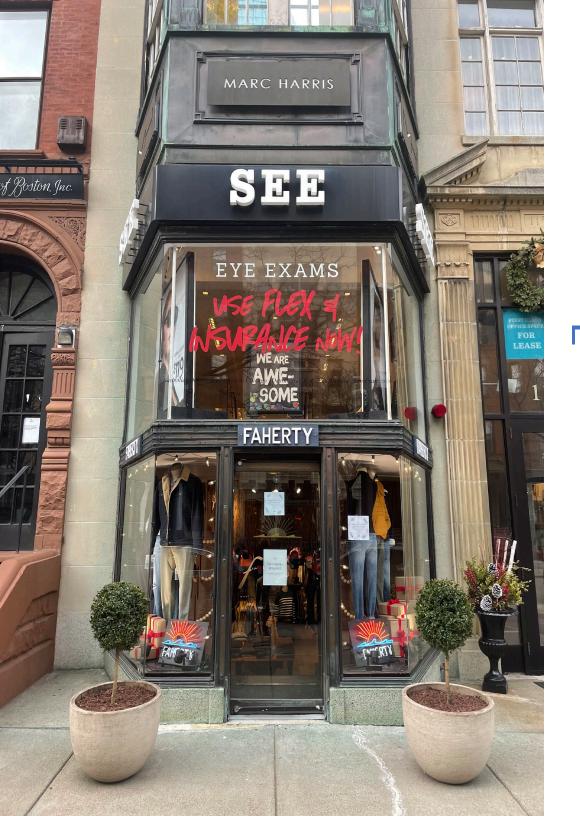

#### **CURRENTLY**

Faherty

**SIZE** 

#### **LOCATION**

Newbury St. between Dartmouth St. and Clarendon St.

Unit 10 - Walk Down 1.064 SF