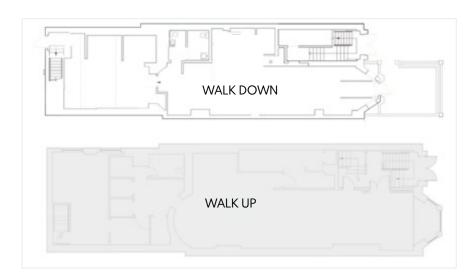

# **FLOOR PLAN**

#### SIZE

Unit 10 – Walk Down 1,984 SF Unit 100 – Walk Up approx. 1,960 SF