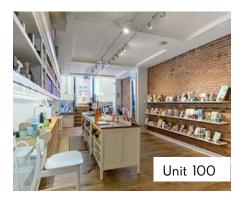

#### **INTERIOR**

#### SIZE

Unit 10 – Walk Down 1,984 SF Unit 100 – Walk Up approx. 1,960 SF