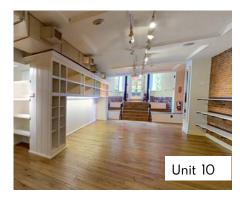

#### **INTERIOR**

#### SIZE

Unit 10 – Walk Down 1,984 SF Unit 100 – Walk Up approx. 1,960 SF