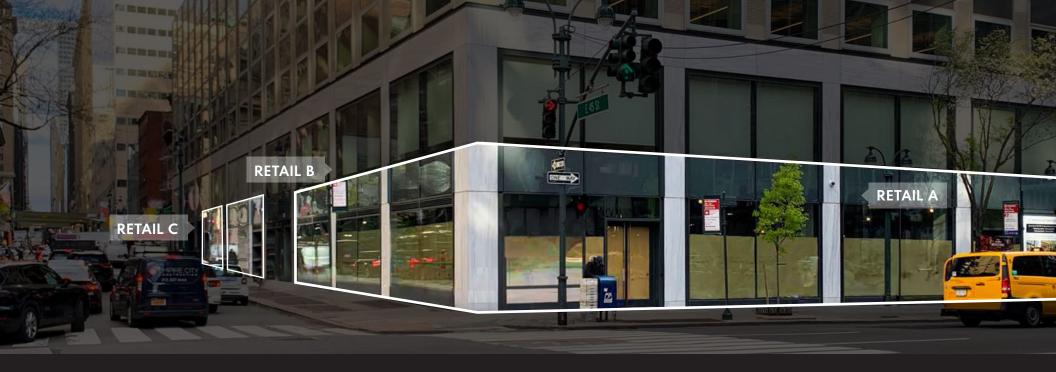

# **RETAIL A**

**Ground floor:** 5,858 SF (Divisible) **Frontage:** Approx. 125' wraparound

# RETAIL B

Ground floor: 2,322 SF Frontage: 23' 9"'

# **RETAIL C**

Ground floor: 1,806 SF

Frontage: 22'

# LOCATION

Northwest Corner of Third Avenue and East 45th Street