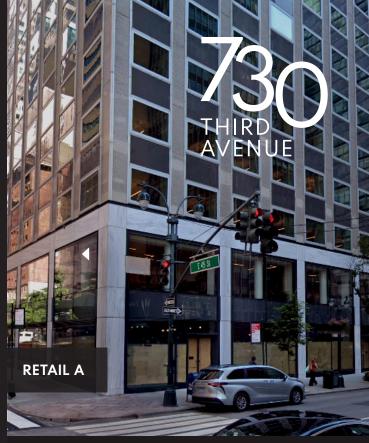

# **RETAIL A**

**Ground floor:** 5,858 SF (Divisible) **Frontage:** Approx. 125' wraparound

# LOCATION

Northwest Corner of Third Avenue and East 45th Street