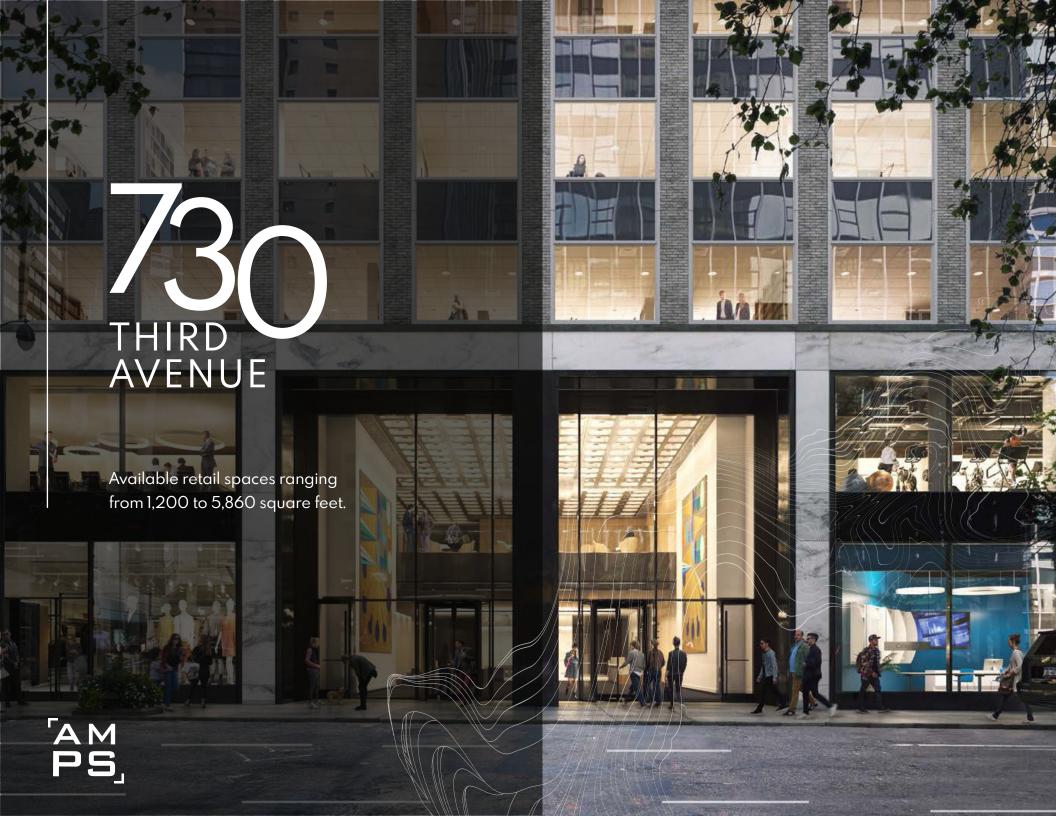

# **PROPERTY DETAILS**

# COMMENTS

- Prime retail spaces available ranging in size from 1,600 square feet to 5,858 square feet.
- At the base of Nuveen's Global Head Quarters, the building recently completed a \$120 million office and retail renovation.
- Close proximity to all major transportation including Grand Central Terminal and the 750,000 people per day that travel through it.
- · All uses to be considered.