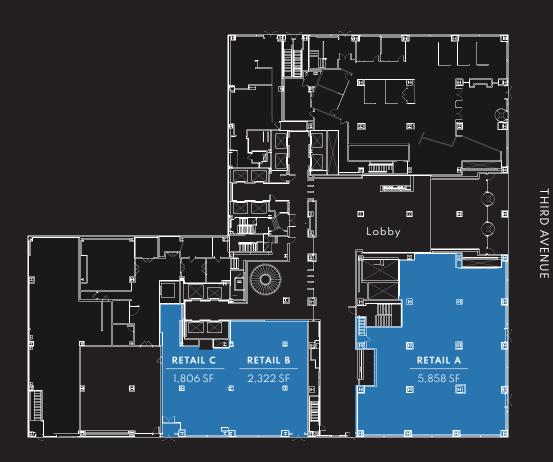

# **RETAIL A**

**Ground floor:** 5,858 SF (Divisible) **Frontage:** Approx. 125' wraparound

# RETAIL B

Ground floor: 2,322 SF Frontage: 23' 9"'

# **RETAIL C**

Ground floor: 1,806 SF

Frontage: 22'