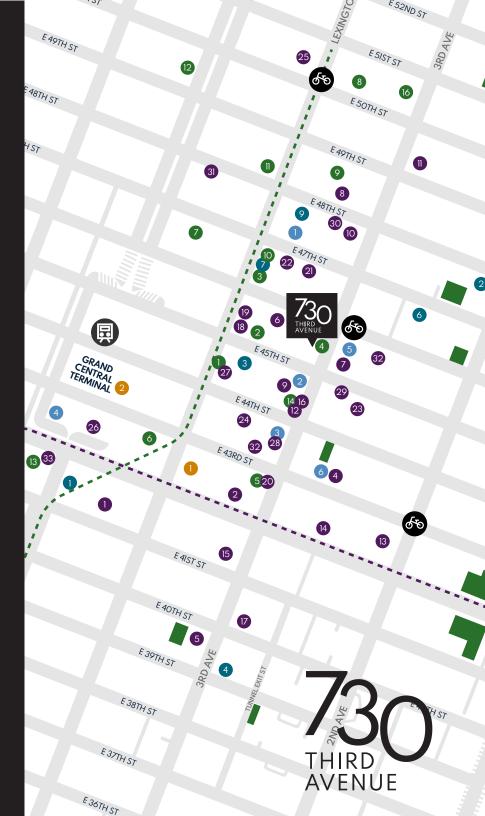

### **FOOD**

- I CIPRIANI 42ND STREET
- 2 THE CAPITAL GRILLE
- 3 SUSHI YASUDA
- 4 LUKE'S LOBSTER MIDTOWN EAST
- 5 SHAKE SHACK
- 6 ARETSKY'S PATROON
- 7 THE PERFECT PINT
- 8 AVRA 48TH STREET
- 9 BIERHAUS NYC
- 10 THE SEA FIRE GRILL
- 11 SMITH AND WOLLENSKY
- 12 CAVA
- 13 PATSY'S PIZZERIA
- 14 OSTERIA LAGUNA
- 15 SINIGUAL
- 16 INDAY
- 17 DOCKS OYSTER BAR
- 18 DOS TOROS TAQUERIA
- 19 FRESH&CO
- 20 LE BOTANISTE
- 21 BLACKWELLS
- 22 PRET A MANGER
- 23 PICKLER & CO
- 24 POTBELLY SANDWICH SHOP
- 25 SCHNIPPERS
- 26 GRAND CENTRAL OYSTER BAR
- 27 URBAN SPACE
- 28 NAYA
- 29 SPARKS STEAK HOUSE
- 30 SEA FIRE GRILL
- 31 FASANO RESTAURANT NEW YORK
- 32 CINCO DE MAYO
- 33 PERSHING SQUARE

# **DRINKS**

- 1 LILY'S BAR
- 2 BIERHAUS NYC
- 3 MULDOON'S IRISH PUB
- 4 THE CAMPBELL
- 5 ROSIE DUNN'S VICTORIAN PUB
- 6 SAKAGURA

# COFFEE

- I GROUND CENTRAL COFFEE CO.
- 2 COCO FRESH TEA & JUICE
- 3 DR SMOOD
- 4 TEN THOUSAND COFFEE
- 5 JOE & THE JUICE
- 6 CAFE GRUMPY
- 7 IRVING FARM NEW YORK
- 8 MANHATTAN ESPRESSO CAFE
- 9 GREGORY'S COFFEE
- 10 OLE & STEEN
- 11 JOE & THE JUICE
- 12 BLUE BOTTLE COFFEE
- 13 LITTLE COLLINS
- 14 BLANK STREET COFFEE

# **FITNESS**

- 1 BLINK FITNESS
- 2 NEW YORK SPORTS CLUBS
- 3 ORANGETHEORY FITNESS
- 4 EQUINOX EAST 44TH STREET
- 5 SOULCYCLE
- 6 YMCA
- 7 CRUNCH FITNESS MIDTOWN EAST

#### **LANDMARKS**

- 1 CHRYSLER BUILDING
- 2 GRAND CENTRAL STATION

# SUBWAY

- I GRAND CENTRAL STATION
- 2 LEXINGTON AVENUE 53RD ST

**CITIBIKE** 