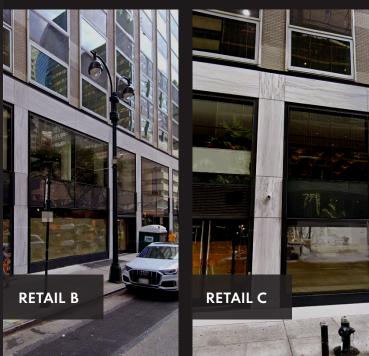

# RETAIL B

Ground floor: 2,322 SF Frontage: 23' 9"'

# **RETAIL C**

Ground floor: 1,806 SF

Frontage: 22'