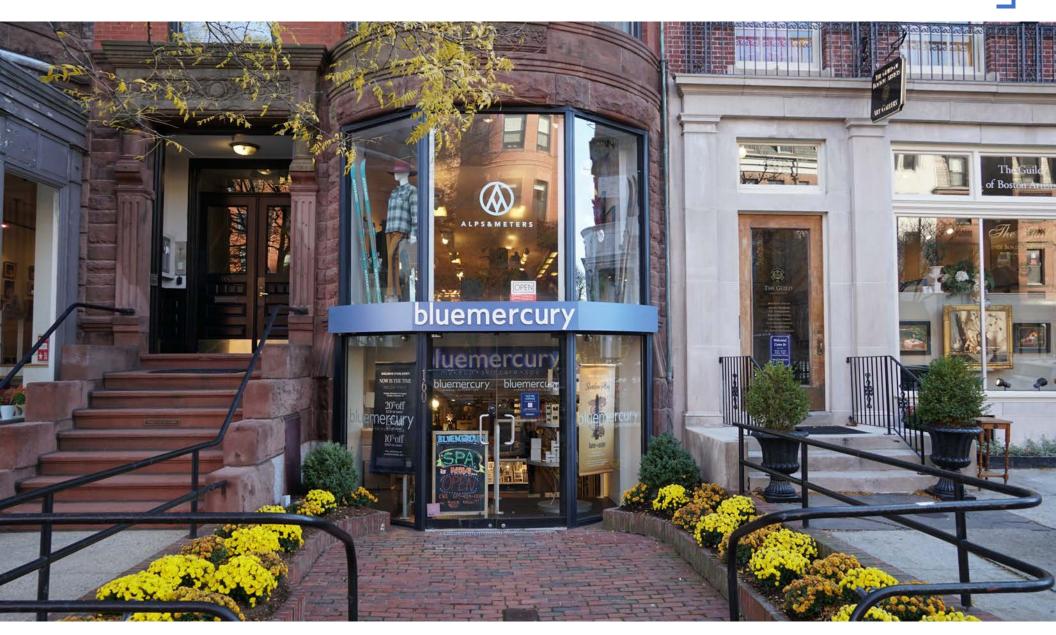

# **LOCATION**

Newbury St. between
Dartmouth St. and Exeter St.

#### **CURRENTLY**

Alps and Meters (Pop-up)

#### **NEIGHBORS**

Bluemercury, Soodee, Aesop,
Alice + Olivia, Nike, Dr. Martens,
Timberland, Anthropologie,
lululemon, ZARA, State &
Liberty, Allbirds, Bonobos, LUSH,
Marine Layer, Marimekko,
illesteva, INTERMIX, Longchamp,
Trend, Lilly Pulitzer, Credo, Pure
Glow, CAVA, Sweetgreen, Ben
& Jerry's, J.P. Licks, Blue Bottle
Coffee, The Capital Burger.