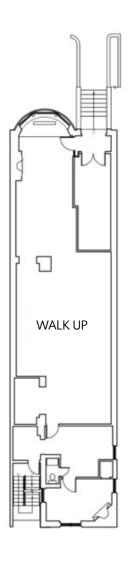

# 160 NEWBURY STREET

BACK BAY | BOSTON, MA



# 160 NEWBURY STREET

BACK BAY I BOSTON, MA

# **FLOOR PLAN**



# **LOCATION**

Newbury St. between
Dartmouth St. and Exeter St.

# SIZE

Unit 100 - Walk Up 2,005 SF

#### **CURRENTLY**

Alps and Meters (Pop-up)

#### **NEIGHBORS**

Bluemercury, Soodee, Aesop,
Alice + Olivia, Nike, Dr. Martens,
Timberland, Anthropologie,
lululemon, ZARA, State &
Liberty, Allbirds, Bonobos, LUSH,
Marine Layer, Marimekko,
illesteva, INTERMIX, Longchamp,
Trend, Lilly Pulitzer, Credo, Pure
Glow, CAVA, Sweetgreen, Ben
& Jerry's, J.P. Licks, Blue Bottle
Coffee, The Capital Burger.

#### **ASKING RENT**

Upon request

### **TERM**

Pop - Up, Short and Long Term

#### **POSSESSION**

Arranged

#### **COMMENTS**

- Prime Newbury Street Retail Space
- 1410" of Frontage
- 79% of the population ranges from ages 18-64
- Strong mix of local, regional and tourist customers.
- Close